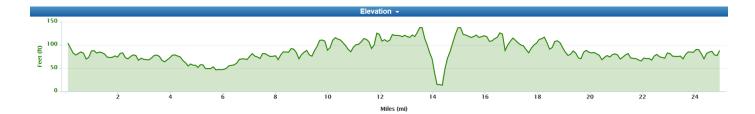

| OS REF         | COURSE DIRECTIONS – P901/25                                                                                                                                                     | MILES |       |
|----------------|---------------------------------------------------------------------------------------------------------------------------------------------------------------------------------|-------|-------|
| (SU)<br>944072 | START in Denmans Lane west of Fontwell Race Course at point 10 Yards north of GPO Pillar Box and 10 Yards south of junction                                                     |       |       |
|                | with A27. Proceed to A27 and turn LEFT to join A27.                                                                                                                             | 0.00  | 0.00  |
|                | Proceed west along A27 to Tangmere rbt where straight across and continue on A27. Take slip road up Tangmere flyover on to A285 to south rbt (3.12).                            | 3.12  | 3.12  |
|                | Turn RIGHT on south rbt at top of slip road to cross the flyover and continue north on A285 for 500 yards to Temple Bar.                                                        |       |       |
|                | Turn LEFT on to unclassified road (signposted Westhampnett Amenity Tip) to Westhampnett rbt.  Take first exit on to old A27 and proceed to Portfield rbt.                       |       |       |
|                | Take first exit on to A27 and proceed to Tangmere rbt where straight across to continue on A27 to rbt at western end of Fontwell bypass (10.02).                                | 6.90  | 10.02 |
|                | Take first exit to next rbt where take second exit to stay on A27 to rbt at western end of Arundel bypass where TURN.                                                           |       |       |
|                | Retrace through Start to flyover at Tangmere to take slip road on to A285 to south rbt (22.00).                                                                                 | 11.98 | 22.00 |
|                | Turn RIGHT on south rbt at top of slip road to cross the flyover then turn RIGHT at the north rbt to rejoin the A27.                                                            |       |       |
|                | Proceed east on A27 to Tangmere rbt where straight across to FINISH at east end of crash barrier on north side of road by entrance to field 220 yards east of Brittens Lane and |       |       |
| 942072         | approximately 270 yards short of the start.                                                                                                                                     | 3.00  | 25.00 |