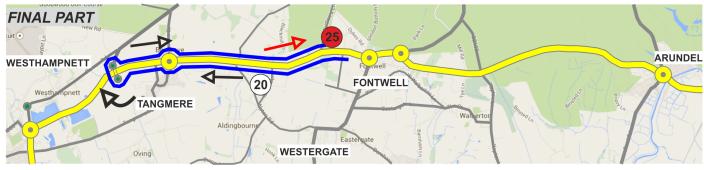

| OS REF         | COURSE DIRECTIONS – P901/25                                                                                                                                                     | MILES |       |
|----------------|---------------------------------------------------------------------------------------------------------------------------------------------------------------------------------|-------|-------|
| (SU)<br>944072 | START in Denmans Lane west of Fontwell Race Course at point 10 Yards north of GPO Pillar Box and 10 Yards south of junction                                                     |       |       |
|                | with A27. Proceed to A27 and turn LEFT to join A27.                                                                                                                             | 0.00  | 0.00  |
|                | Proceed west along A27 to Tangmere rbt where straight across and continue on A27. Take slip road up Tangmere flyover on to A285 to south rbt (3.12).                            | 3.12  | 3.12  |
|                | Turn RIGHT on south rbt at top of slip road to cross the flyover and continue north on A285 for 500 yards to Temple Bar.                                                        |       |       |
|                | Turn LEFT on to unclassified road (signposted Westhampnett Amenity Tip) to Westhampnett rbt.  Take first exit on to old A27 and proceed to Portfield rbt.                       |       |       |
|                | Take first exit on to A27 and proceed to Tangmere rbt where straight across to continue on A27 to rbt at western end of Fontwell bypass (10.02).                                | 6.90  | 10.02 |
|                | Take first exit to next rbt where take second exit to stay on A27 to rbt at western end of Arundel bypass where TURN.                                                           |       |       |
|                | Retrace through Start to flyover at Tangmere to take slip road on to A285 to south rbt (22.00).                                                                                 | 11.98 | 22.00 |
|                | Turn RIGHT on south rbt at top of slip road to cross the flyover then turn RIGHT at the north rbt to rejoin the A27.                                                            |       |       |
|                | Proceed east on A27 to Tangmere rbt where straight across to FINISH at east end of crash barrier on north side of road by entrance to field 220 yards east of Brittens Lane and |       |       |
| 942072         | approximately 270 yards short of the start.                                                                                                                                     | 3.00  | 25.00 |