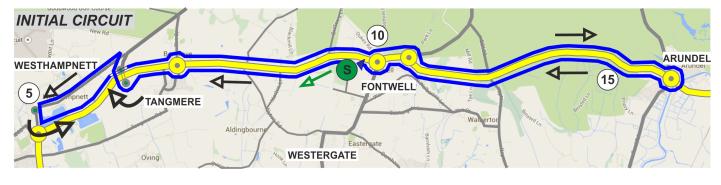

| OS REF         | COURSE DIRECTIONS – P901/25                                                                                                                                                     | MILES |       |
|----------------|---------------------------------------------------------------------------------------------------------------------------------------------------------------------------------|-------|-------|
| (SU)<br>944072 | START in Denmans Lane west of Fontwell Race Course at point 10 Yards north of GPO Pillar Box and 10 Yards south of junction                                                     |       |       |
|                | with A27. Proceed to A27 and turn LEFT to join A27.                                                                                                                             | 0.00  | 0.00  |
|                | Proceed west along A27 to Tangmere rbt where straight across and continue on A27. Take slip road up Tangmere flyover on to A285 to south rbt (3.12).                            | 3.12  | 3.12  |
|                | Turn RIGHT on south rbt at top of slip road to cross the flyover and continue north on A285 for 500 yards to Temple Bar.                                                        |       |       |
|                | Turn LEFT on to unclassified road (signposted Westhampnett Amenity Tip) to Westhampnett rbt.  Take first exit on to old A27 and proceed to Portfield rbt.                       |       |       |
|                | Take first exit on to A27 and proceed to Tangmere rbt where straight across to continue on A27 to rbt at western end of Fontwell bypass (10.02).                                | 6.90  | 10.02 |
|                | Take first exit to next rbt where take second exit to stay on A27 to rbt at western end of Arundel bypass where TURN.                                                           |       |       |
|                | Retrace through Start to flyover at Tangmere to take slip road on to A285 to south rbt (22.00).                                                                                 | 11.98 | 22.00 |
|                | Turn RIGHT on south rbt at top of slip road to cross the flyover then turn RIGHT at the north rbt to rejoin the A27.                                                            |       |       |
|                | Proceed east on A27 to Tangmere rbt where straight across to FINISH at east end of crash barrier on north side of road by entrance to field 220 yards east of Brittens Lane and |       |       |
| 942072         | approximately 270 yards short of the start.                                                                                                                                     | 3.00  | 25.00 |