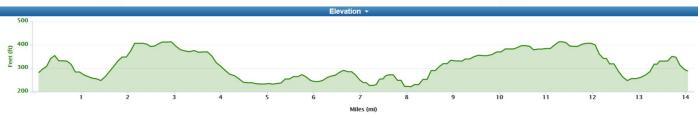

| OS REF<br>(TQ) | COURSE DIRECTIONS – GS/189                                                                                                                                                               | MILES |       |
|----------------|------------------------------------------------------------------------------------------------------------------------------------------------------------------------------------------|-------|-------|
| 217346         | START IN Faygate Lane (unclassified) 114 yards north of centre of railway bridge at a point just north of entrance to timber yard and opposite TP637203 on east side of road.            | 0.00  | 0.00  |
| 205375         | Proceed northwards to Rusper continuing through village to junction with Capel Road.                                                                                                     | 2.34  | 2.34  |
| 207436         | Bear RIGHT on Newdigate Road and proceed via Newdigate Village to junction with Broad Lane at Parkgate.                                                                                  | 4.46  | 6.80  |
| 208386         | Straight on now in Partridge Lane, and follow this road in a southerly direction to T junction with Rusper Road (CHECK)                                                                  | 4.26  | 11.06 |
|                | LEFT on Rusper Road and proceed through Rusper bearing<br>LEFT at the Star PH and then bearing RIGHT into Faygate Lane<br>to FINISH opposite centre of metal field gate on left 21 yards |       |       |
| 217346         | before start.                                                                                                                                                                            | 3.00  | 14.06 |