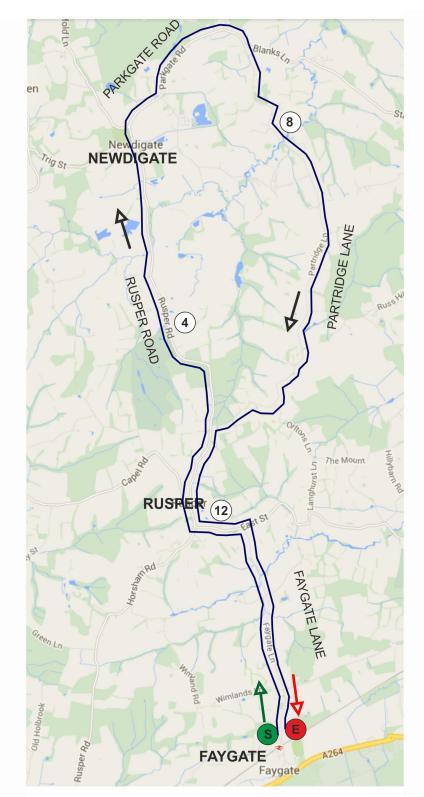

| OS REF<br>(TQ) | COURSE DIRECTIONS – GS/189                                                                                                                                                               | MILES |       |
|----------------|------------------------------------------------------------------------------------------------------------------------------------------------------------------------------------------|-------|-------|
| 217346         | START IN Faygate Lane (unclassified) 114 yards north of centre of railway bridge at a point just north of entrance to timber yard and opposite TP637203 on east side of road.            | 0.00  | 0.00  |
| 205375         | Proceed northwards to Rusper continuing through village to junction with Capel Road.                                                                                                     | 2.34  | 2.34  |
| 207436         | Bear RIGHT on Newdigate Road and proceed via Newdigate Village to junction with Broad Lane at Parkgate.                                                                                  | 4.46  | 6.80  |
| 208386         | Straight on now in Partridge Lane, and follow this road in a southerly direction to T junction with Rusper Road (CHECK)                                                                  | 4.26  | 11.06 |
|                | LEFT on Rusper Road and proceed through Rusper bearing<br>LEFT at the Star PH and then bearing RIGHT into Faygate Lane<br>to FINISH opposite centre of metal field gate on left 21 yards |       |       |
| 217346         | before start.                                                                                                                                                                            | 3.00  | 14.06 |