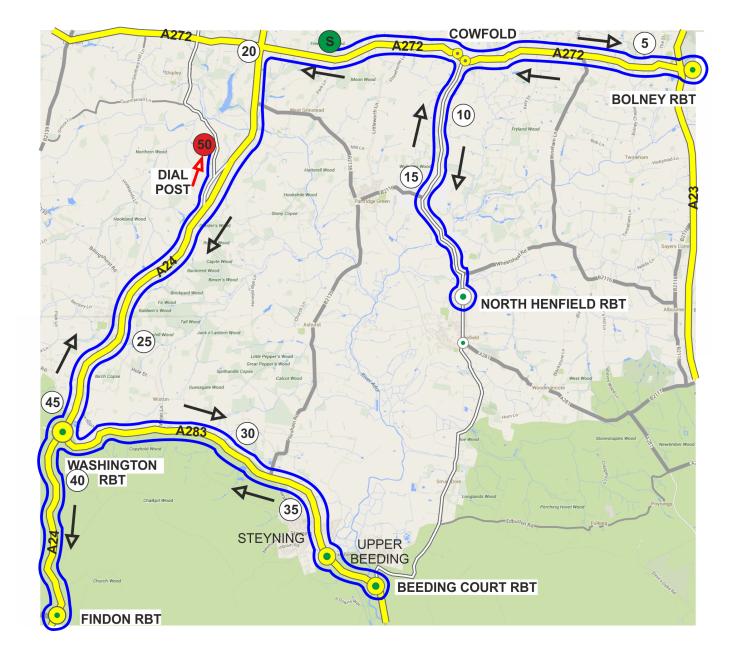

| OS REF<br>(TQ) | COURSE DIRECTIONS – G50/10                                                                                                                                                                      | MILES |       |
|----------------|-------------------------------------------------------------------------------------------------------------------------------------------------------------------------------------------------|-------|-------|
| 182225         | START on A272 at junction with entrance to The Orchard Restaurant Car Park at West Grinstead                                                                                                    | 0.00  | 0.00  |
| 267224         | Proceed east to twin RBT's (roundabouts) at Cowfold. RIGHT 2nd exit at first LEFT 1st exit at second. Continue on A272 to Bolney RBT where <u>TURN</u> (CHECK)                                  | 5.45  | 5.45  |
| 215167         | 3rd exit to retrace to twin RBT's at Cowfold LEFT 1st exit at first and follow A281 to North Henfield RBT where <u>TURN</u> (CHECK)                                                             | 7.44  | 12.89 |
| 165227         | 3rd exit to retrace to twin RBT's at Cowfold. Straight on 1st exit at first and LEFT 1st exit at second and follow A272 to West Grinstead crossroads                                            | 7.14  | 20.03 |
| 120134         | LEFT in filter lane to join A24 and proceed south to Washington RBT                                                                                                                             | 6.69  | 26.72 |
| 197098         | LEFT 1st exit and follow A283 to Bramber Castle RBT. Straight on 3rd exit to Beeding Court RBT where <u>TURN</u> (CHECK)                                                                        | 6.09  | 32.81 |
| 120134         | 3rd exit to retrace to Bramber Castle RBT. 3rd exit and continue on A283 to Washington RBT                                                                                                      | 6.05  | 38.86 |
| 119089         | LEFT 1st exit and follow A24 to Findon RBT where TURN (CHECK)                                                                                                                                   | 3.04  | 41.90 |
|                | 4th exit to retrace to Washington RBT. Straight on 2nd exit and follow A24 to turn LEFT at southern entrance to Dial Post Village. LEFT into Swallows Lane to FINISH at tree on western side of |       |       |
| 155202         | farm gate opposite PP12150 past entrance to Swallows Farm                                                                                                                                       | 8.06  | 50.00 |