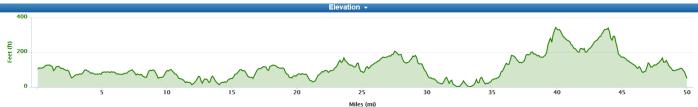

| OS REF<br>(TQ) | COURSE DIRECTIONS – G50/10                                                                                                                                                                      | MILES |       |
|----------------|-------------------------------------------------------------------------------------------------------------------------------------------------------------------------------------------------|-------|-------|
| 182225         | START on A272 at junction with entrance to The Orchard Restaurant Car Park at West Grinstead                                                                                                    | 0.00  | 0.00  |
| 267224         | Proceed east to twin RBT's (roundabouts) at Cowfold. RIGHT 2nd exit at first LEFT 1st exit a