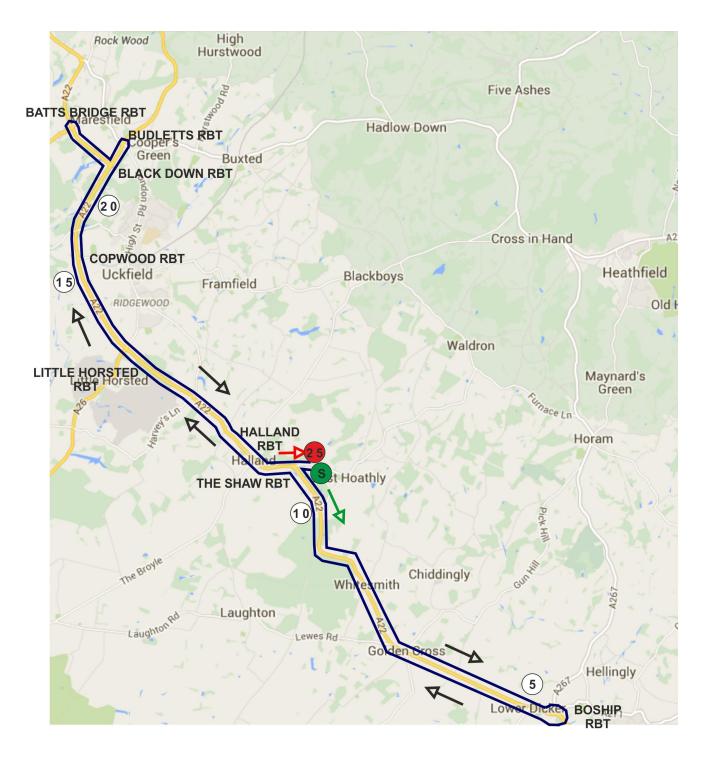

| OS REF<br>(TQ) | COURSE DIRECTIONS – G25/80                                                                                                                                                                                                                                                          | MILES |       |
|----------------|-------------------------------------------------------------------------------------------------------------------------------------------------------------------------------------------------------------------------------------------------------------------------------------|-------|-------|
| 510165         | START on old A22 west of East Hoathly at red arrow at drain just past Hassocks AS and 80 yards before The Shaw RBT (roundabout)                                                                                                                                                     | 0.00  | 0.00  |
| 572112         | LEFT 1 <sup>st</sup> exit at The Shaw RBT and follow A22 through Whitesmith and Golden Cross to Boship RBT where TURN                                                                                                                                                               | 5.57  | 5.57  |
| 511165         | 4 <sup>th</sup> exit to retrace through Golden Cross and Whitesmith to The Shaw RBT                                                                                                                                                                                                 | 5.55  | 11.12 |
| 468231         | LEFT 1 <sup>st</sup> exit and continue on A22 via Halland and Golf Course RBTs to Little Horsted RBT. Straight on 2nd exit and follow A22 via Copwood RBT to Black Down RBT                                                                                                         | 5.77  | 16.89 |
| 463239         | LEFT 1 <sup>st</sup> exit and follow Maresfield by-pass to Batts Bridge RBT where TURN                                                                                                                                                                                              | 0.79  | 17.68 |
| 471235         | 4 <sup>th</sup> exit to retrace to Black Down RBT. LEFT 1 <sup>st</sup> exit and follow A26 to Budletts RBT where TURN                                                                                                                                                              | 1.11  | 18.79 |
| 510165         | 4 <sup>th</sup> exit to retrace to Black Down RBT. Straight on1st exit now on A22 and proceed via Copwood, Little Horsted, Golf Course and Halland RBTs to The Shaw RBT. Straight on 1 <sup>st</sup> exit to <u>FINISH</u> at red mark on curb opposite LP 17 just before the start | 6.21  | 25.00 |