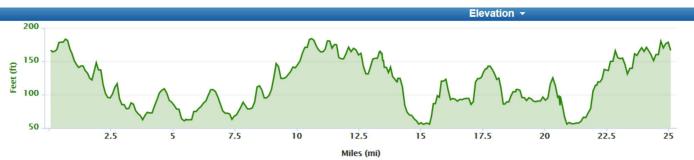

| OS REF<br>(TQ) | COURSE DIRECTIONS – G25/80                                                                                                                                                                                                                                                          | MILES |       |
|----------------|-------------------------------------------------------------------------------------------------------------------------------------------------------------------------------------------------------------------------------------------------------------------------------------|-------|-------|
| 510165         | START on old A22 west of East Hoathly at red arrow at drain just past Hassocks AS and 80 yards before The Shaw RBT (roundabout)