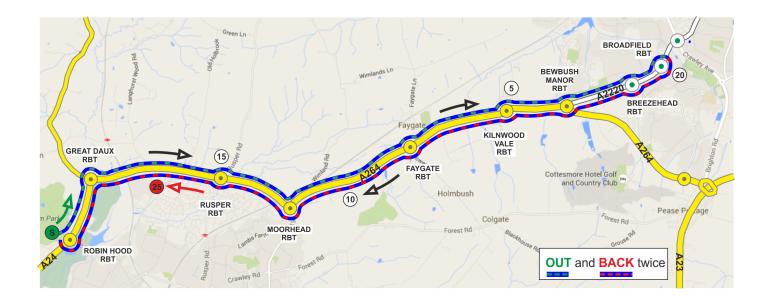

| OS REF<br>(TQ) | COURSE DIRECTIONS – G25/54                                                                                                                                                                                                                                                                                                                     | MILES |       |
|----------------|------------------------------------------------------------------------------------------------------------------------------------------------------------------------------------------------------------------------------------------------------------------------------------------------------------------------------------------------|-------|-------|
| 164234         | START in Robin hood Lane at Clearway sign about 5 yards from Robin Hood RBT (roundabout).                                                                                                                                                                                                                                                      | 0.00  | 0.00  |
| 168333         | Proceed to Robin Hood RBT. LEFT 1st exit and follow A24 to Great Daux RBT                                                                                                                                                                                                                                                                      | 0.60  | 0.60  |
| 256353         | RIGHT 2nd exit and follow A264 via Rusper Road RBT, to Moorhead RBT. LEFT 1st exit and continue on A264 via Faygate RBT and Kilnwood Vale RBT's to Bewbush Manor RBT. Straight on 2nd exit and follow A2220 via Breezehurst RBT to Broadfield RBT where <u>TURN</u> (CHECK)                                                                    | 5.91  | 6.51  |
|                | 4th exit to retrace on A2220 to Bewbush Manor RBT. Straight on 2nd exit and follow A264 to Moorhead RBT. Right 2nd exit and continue on A264 via Rusper Road RBT to Great Daux RBT.                                                                                                                                                            |       | _     |
| 168334         | LEFT 1st exit and follow A24 to Robin Hood RBT where <u>TURN</u> (CHECK)                                                                                                                                                                                                                                                                       | 6.69  | 13.34 |
| 169333         | Proceed to Great Daux RBT.                                                                                                                                                                                                                                                                                                                     |       |       |
| 256353         | RIGHT 2nd exit and follow A264 via Rusper Road,to Moorhead RBT.  Left 1st exit continue on A264 via Faygate and Kilnwood Vale RBTs to Bewbush Manor RBT.  Straight on 2nd exit and follow A2220 via Breezehurst RBT to Broadfield RBT where <u>TURN</u> (CHECK)                                                                                | 6.51  | 19.89 |
| 180335         | 4th exit to retrace on A2220 to Bewbush Manor RBT. Straight on 2nd exit and follow A264 to Moorhead RBT. RIGHT 2nd exit and continue on A264 via Rusper Road RBT to FINISH at white line at western end of lay-by where lay-by begins to taper down from it's full width, 3 yards west of 7th cats-eye back from where continuous white starts | 5.12  | 25.01 |
| 100333         | Dack Holli Where Continuous while Starts                                                                                                                                                                                                                                                                                                       | J. 12 | 25.01 |