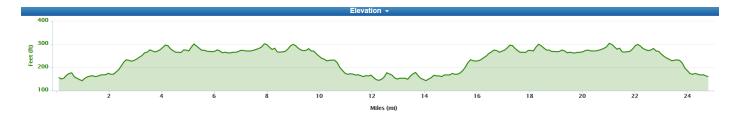

| OS REF<br>(TQ) | COURSE DIRECTIONS – G25/54                                                                                                                                                                                                                                                                                                                     | MILES |       |
|----------------|------------------------------------------------------------------------------------------------------------------------------------------------------------------------------------------------------------------------------------------------------------------------------------------------------------------------------------------------|-------|-------|
| 164234         | START in Robin hood Lane at Clearwa