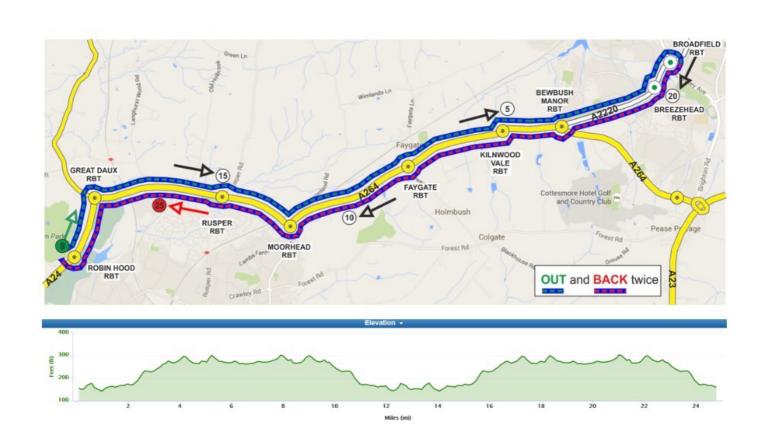

#### COURSE – G25/54 description:

START in Robin hood Lane at Clearway sign about 5 yards from Robin Hood RBT Proceed to Robin Hood RBT. LEFT 1st exit and follow A24 to Great Daux RBT (0.60miles) RIGHT 2nd exit and follow A264 via Rusper Road RBT, to Moorhead RBT. LEFT 1st exit and continue on A264 via Faygate RBT and Kilnwood Vale RBT's to Bewbush Manor RBT. Straight on 2nd exit and follow A2220 via Breezehurst RBT to Broadfield RBT where TURN (CHECK) (6.51miles) 4th exit to retrace on A2220 to Bewbush Manor RBT. Straight on 2nd exit and follow A264 to Moorhead RBT. Right 2nd exit and continue on A264 via Rusper Road RBT to Great Daux RBT. LEFT 1st exit and follow A24 to Robin Hood RBT where TURN (CHECK) (13.34miles) Proceed to Great Daux RBT. RIGHT 2nd exit and follow A264 via Rusper Road, to Moorhead RBT. Left 1st exit continue on A264 via Faygate and Kilnwood Vale RBTs to Bewbush Manor RBT. Straight on 2nd exit and follow A2220 via Breezehurst RBT to Broadfield RBT where TURN (CHECK) (19.89miles) 4th exit to retrace on A2220 to Bewbush Manor RBT. Straight on 2nd exit and follow A264 to Moorhead RBT. RIGHT 2nd exit and continue on A264 via Rusper Road RBT to FINISH at white line at eastern edge of lay-by where edge of lay-by becomes parallel to A264 .44 mile west of Rusper road RBT (25.00miles)