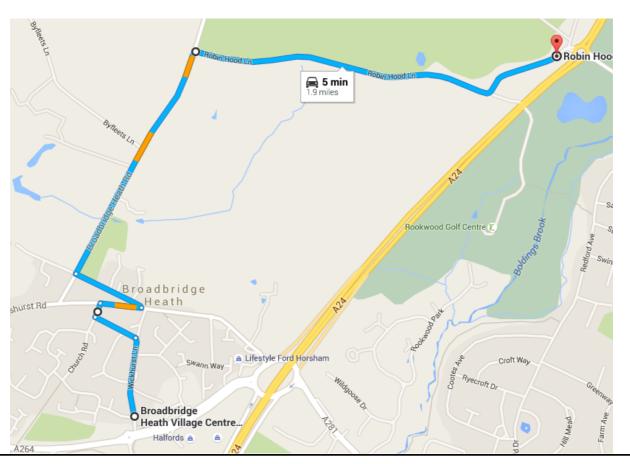

# Route from HQ to Start. You can also go straight down the A24. <u>Allow 10 - 15 minutes to ride from the HQ to the Start</u>