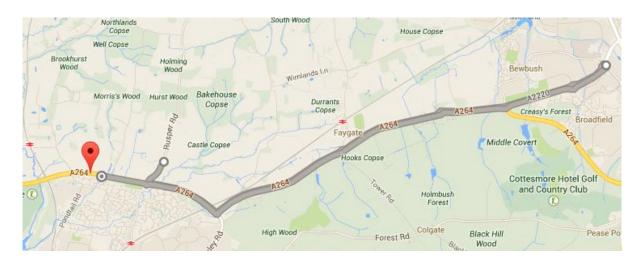

## **G10/57 COURSE DETAILS:**

START IN RUSPER ROAD OPPOSITE FARM SHOP SIGN AT ENTRANCE TO MOAT FARM, APPROXIMATELY 350 YARDS NORTH OF RUSPER ROAD ROUNDABOUT (TQ191337). PROCEED SOUTH TO ROUNDABOUT, TAKE FIRST EXIT (LEFT) (M1) AND FOLLOW A264 TO MOORHEAD ROUNDABOUT. TAKE FIRST EXIT (LEFT)(M2) AND CONTINUE ON A264 VIA FAYGATE ROUNDABOUT AND SECOND EXIT( STRAIGHT ON) AT KILNWOOD VALE ROUNDABOUT(M3) TO BEWBUSH MANOR ROUNDABOUT.

TAKE SECOND EXIT (STRAIGHT ON) AND FOLLOW A2220 VIA BREEZEHURST ROUNDABOUT TO BROADFIELD ROUNDABOUT (4.85 MILES) (TQ2556353) (CHECK).(M4/5) ENCIRCLE ROUNDABOUT AND RETRACE ON A2220 TO BEWBUSH MANOR ROUNDABOUT.

TAKE SECOND EXIT (STRAIGHT ON) AND FOLLOW A264 STRAIGHT ON AT KILNWOOD ROUNDABOUT (M6) THEN ON TO FAYGATE ROUNDABOUT TO MOORHEAD ROUNDABOUT. TAKE SECOND EXIT (RIGHT) (M7) AND CONTINUE ON A264 VIA RUSPER ROAD ROUNDABOUT TO FINISH AT FOURTH DRAIN COVER IN KERBSTONES FROM EASTERN END OF LAYBY, 0.5 MILE WEST OF RUSPER ROAD ROUNDABOUT. (TQ180335)