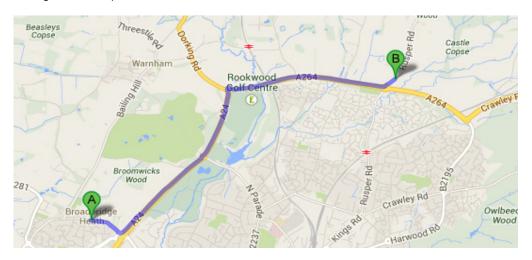

**NUMBERS WILL BE AT THE HQ** where you are required to sign in, in person (CTT reg). Please return numbers to the HQ after the event.

**Start** is about 3 miles away from HQ, so please allow plenty of time to ride there. To get there head towards Crawley on A24, then right on to A264 and then left at the first roundabout into Rusper road. The start is 350 yards on the right. (see map below)